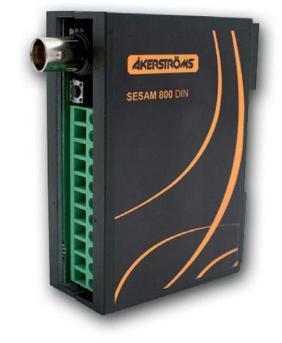

The Sesam 800 RX DIN receiver is a small compact receiver for assembly on DIN rail.