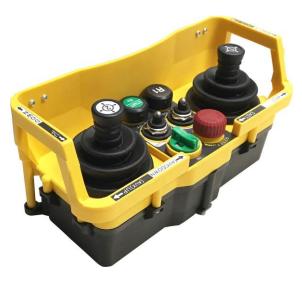

## SAGA L40 N

POUCH REMOTE CONTROL WITH

JOYSTICK TWO AXIS 5 STEPS

## TRANSMITTER UNIT

- 2 joystick 2 axis 5 steps + 2 switch 3 positions + 1 pushbutton auxiliary
- Key ON + emergency pushbutton
- Power supply 4 battery AA 1,5 V
- Weight 0,8 Kg
- Size mm L 230 x H 110 x P 95
- Power output <10mW
- Maximum consumpion 10 mA
- Standby consumption less than 1 micro A
- LED for low level battery
- Frequency FM 433.0825/434.6875 Mhz
- Radio PLL 70 channels
- **Operating temperature** -45° +80°
- Operating distance 150 m
- **ID code** more than 4, 1 billion at 32 bit
- Enclosure: ABS and fiber glass IP65
- **STANDARD**: CE / F.C.C. / RSS210 / R&TTE / L.V.D.